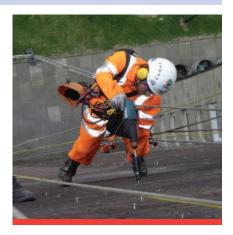

All Approved Installers work in conjunction with Helifix who provide them with training, professional guidance and technical support. Customers can be confident that their repairs are carried out using the latest techniques to obtain an efficient, reliable, cost-effective solution.