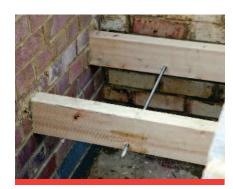

All Approved Installers work in conjunction with Helifix who provide them with training, professional guidance and technical support. Customers can be confident that their repairs are carried out using the latest techniques to obtain an efficient, reliable, cost-effective solution.