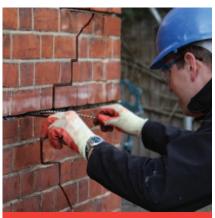

Helifix Approved Installers can undertake site surveys and ensure products are installed correctly to achieve their optimum performance. The products and installation are supported by insurance-backed warranties.

By choosing a Helifix Approved Installer you ensure that products are installed correctly, to achieve their optimum performance, and high levels of quality control are maintained.