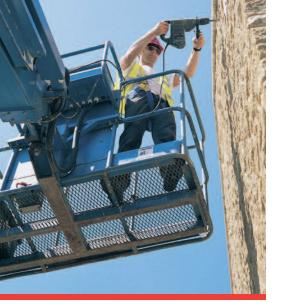

Helifix Approved Installers can undertake site surveys and ensure products are installed correctly to achieve their optimum performance. The products and installation are supported by insurance-backed warranties.

By choosing a Helifix Approved Installer you ensure that products are installed correctly, to achieve their optimum performance, and high levels of quality control are maintained.